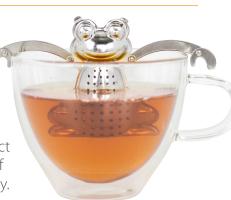

### **Infusers**

To properly enjoy the amazing flavors of tea, you'll need the perfect infuser! Scoop your tea into any of these three choices and steep away.

**Infusing Frog**INFUSER