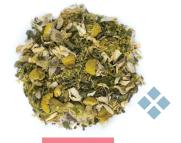

### Sweet Pineapple Sencha

**GREEN TEA** 

Pineapple pieces sweeten this classic Sencha. Your green tea must-have.

### **Tart Granny Green Apple**

**GREEN TEA** 

Pucker your lips while you sip on this apple tea!

### Mango Delight

Juicy mango mellowed by real pineapple pieces.