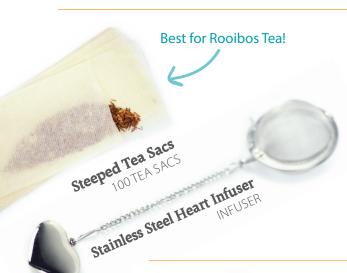

### **Infusers**

To properly enjoy the amazing flavors of tea, you'll need the perfect infuser! Scoop your tea into any of these three choices and steep away.

**Infusing Frog**INFUSER

|         | Total Price with Applicable Taxes  Tea \$ Infuser \$ |         | After Eight | Earl Grey de la Crème | English Breakfast | Sweet Pineapple Sencha | Tart Granny Green Apple | Mango Delight | Power Berry | Razzle Dazzle Raspberry | Piña Colada     | Berry Mania | Don't Worry Be Happy      | Pineapple Orange Cooler | Frog Infuser | Stainless Steel Heart | Steeped Tea Sacs | Total Items | Multiply # of items by price with Tax | Total Price with + Tax | ORDER TOTAL |
|---------|------------------------------------------------------|---------|-------------|-----------------------|-------------------|------------------------|-------------------------|---------------|-------------|-------------------------|-----------------|-------------|---------------------------|-------------------------|--------------|-----------------------|------------------|-------------|---------------------------------------|------------------------|-------------|
|         |                                                      |         | BL<br>1.7   | ACK TE<br>250Z, 5     | E <b>A</b><br>0G  |                        | 50Z, 50                 |               | ROC<br>1.7  | 50Z, 50                 | <b>EA</b><br>)G |             | 7/ <b>WELL</b><br>250Z, 5 |                         | IN           | FUSER!                | 5                |             |                                       |                        |             |
| ONE     | Name:                                                | Tea     |             |                       |                   |                        |                         |               |             |                         |                 |             |                           |                         |              |                       |                  |             | Х                                     |                        |             |
| "       | Contact Info:                                        | Infuser |             |                       |                   |                        |                         |               |             |                         |                 |             |                           |                         |              |                       |                  |             | Х                                     |                        |             |
| OWT     | Name:                                                | Tea     |             |                       |                   |                        |                         |               |             |                         |                 |             |                           |                         |              |                       |                  |             | Х                                     |                        |             |
| ٥       | Contact Info:                                        | Infuser |             |                       |                   |                        |                         |               |             |                         |                 |             |                           |                         |              |                       |                  |             | Х                                     |                        |             |
| THREE   | Name:                                                | Tea     |             |                       |                   |                        |                         |               |             |                         |                 |             |                           |                         |              |                       |                  |             | Х                                     |                        |             |
| #       | Contact Info:                                        | Infuser |             |                       |                   |                        |                         |               |             |                         |                 |             |                           |                         |              |                       |                  |             | Х                                     |                        |             |
| FOUR    | Name:                                                | Tea     |             |                       |                   |                        |                         |               |             |                         |                 |             |                           |                         |              |                       |                  |             | Х                                     |                        |             |
| ≅       | Contact Info:                                        | Infuser |             |                       |                   |                        |                         |               |             |                         |                 |             |                           |                         |              |                       |                  |             | Х                                     |                        |             |
| FIVE    | Name:                                                | Tea     |             |                       |                   |                        |                         |               |             |                         |                 |             |                           |                         |              |                       |                  |             | Х                                     |                        |             |
| "       | Contact Info:                                        | Infuser |             |                       |                   |                        |                         |               |             |                         |                 |             |                           |                         |              |                       |                  |             | Х                                     |                        |             |
| SIX     | Name:                                                | Tea     |             |                       |                   |                        |                         |               |             |                         |                 |             |                           |                         |              |                       |                  |             | Х                                     |                        |             |
|         | Contact Info:                                        | Infuser |             |                       |                   |                        |                         |               |             |                         |                 |             |                           |                         |              |                       |                  |             | Х                                     |                        |             |
| SEVEN   | Name:                                                | Tea     |             |                       |                   |                        |                         |               |             |                         |                 |             |                           |                         |              |                       |                  |             | Х                                     |                        |             |
| ž       | Contact Info:                                        | Infuser |             |                       |                   |                        |                         |               |             |                         |                 |             |                           |                         |              |                       |                  |             | Х                                     |                        |             |
| FIGHT   | Name:                                                | Tea     |             |                       |                   |                        |                         |               |             |                         |                 |             |                           |                         |              |                       |                  |             | Х                                     |                        |             |
| =       | Contact Info:                                        | Infuser |             |                       |                   |                        |                         |               |             |                         |                 |             |                           |                         |              |                       |                  |             | Х                                     |                        |             |
| Z       | Name:                                                | Tea     |             |                       |                   |                        |                         |               |             |                         |                 |             |                           |                         |              |                       |                  |             | Х                                     |                        |             |
| "       | Contact Info:                                        | Infuser |             |                       |                   |                        |                         |               |             |                         |                 |             |                           |                         |              |                       |                  |             | Х                                     |                        |             |
| T N     | Name:                                                | Tea     |             |                       |                   |                        |                         |               |             |                         |                 |             |                           |                         |              |                       |                  |             | Х                                     |                        |             |
| ١       | Contact Info:                                        | Infuser |             |                       |                   |                        |                         |               |             |                         |                 |             |                           |                         |              |                       |                  |             | Х                                     |                        |             |
| EL EVEN | Name:                                                | Tea     |             |                       |                   |                        |                         |               |             |                         |                 |             |                           |                         |              |                       |                  |             | Х                                     |                        |             |
| 2       | Contact Info:                                        | Infuser |             |                       |                   |                        |                         |               |             |                         |                 |             |                           |                         |              |                       |                  |             | Х                                     |                        |             |
| TWELVE  | Name:                                                | Tea     |             |                       |                   |                        |                         |               |             |                         |                 |             |                           |                         |              |                       |                  |             | Х                                     |                        |             |
| ≨<br>F  | Contact Info:                                        | Infuser |             |                       |                   |                        |                         |               |             |                         |                 |             |                           |                         |              |                       |                  |             | Х                                     |                        |             |
|         | SELLERS TOTAL                                        | Tea     |             |                       |                   |                        |                         |               |             |                         |                 |             |                           |                         |              |                       |                  |             | х                                     |                        |             |
|         | In                                                   | nfuser  |             |                       |                   |                        |                         |               |             |                         |                 |             |                           |                         |              |                       |                  |             | х                                     |                        |             |